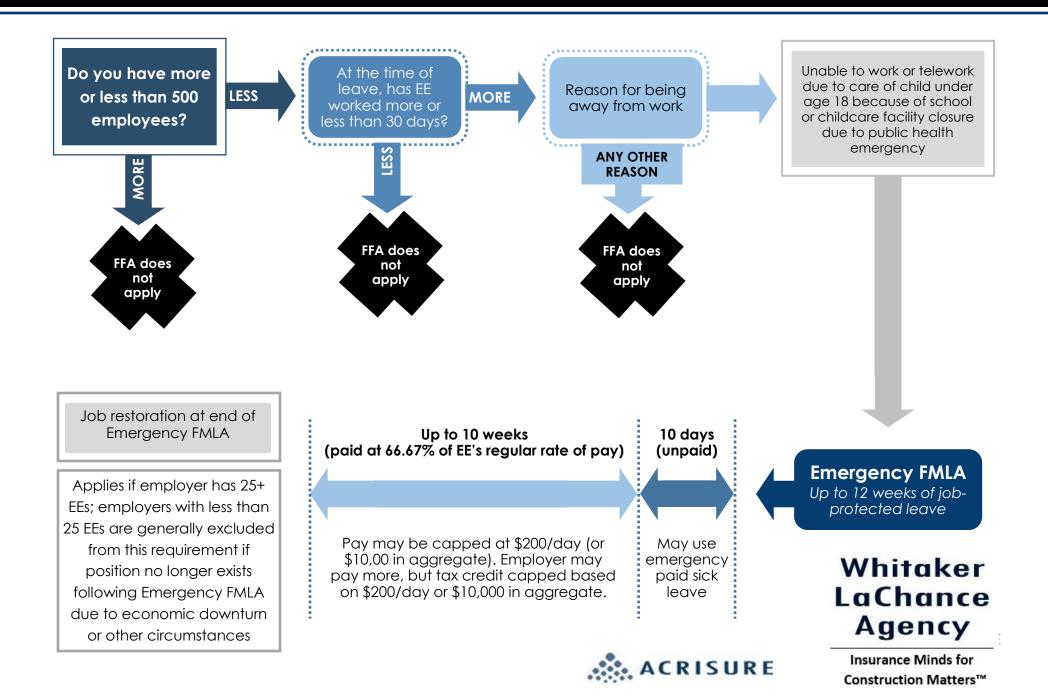

### Families First Coronavirus Response Act (FFA)

Effective April 1, 2020 - December 31, 2020

## **Emergency FMLA**