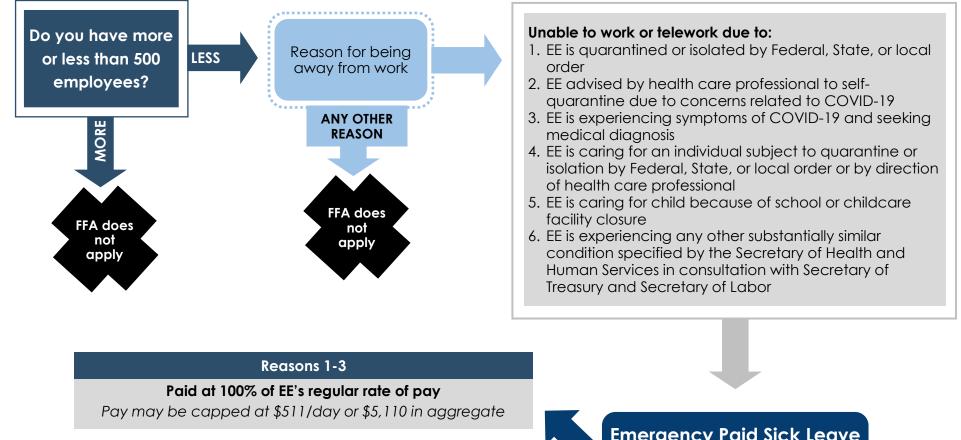

### Families First Coronavirus Response Act (FFA)

Effective April 1, 2020 - December 31, 2020

# **Emergency Paid Sick Leave**

#### Reasons 4-6

Paid at 66.67% of EE's regular rate of pay Pay may be capped at \$200/day or \$2,000 in aggregate

Employer may pay more, but tax credit capped based on noted amounts above

**Emergency Paid Sick Leave** Up to 80 hours (prorated amount

for part time employees)

Emergency Paid Sick Leave is in addition to any other employerprovided paid time off